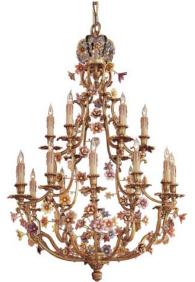

## Item #: N9014

Product Family Name: Vintage Collection Category:

Chandeliers Certification

Patents

Notes:

## UPC Code: 840254029903

Finish: French Gold Category Type: Chandelier

Image File Name: N9014--1377186689.jpg

# **MEASUREMENTS**

| Width:             | Length:             | Height:                  | Extension:        |
|--------------------|---------------------|--------------------------|-------------------|
| 36                 | 36                  | 50.25                    |                   |
| Height Adjustable: | Min Overall Height: | Max Overall Height:      | Slope:            |
| No                 |                     |                          | No                |
| Wire Length:       | Chain Length:       | Safety Cable<br>Included | Net Weight        |
| 216                | 156                 | No                       | 78.99             |
| Canopy Width:      | Canopy Height:      | Canopy Length:           |                   |
| 7.25               | 1.5                 | 7.25                     |                   |
| Backplate Width:   | Backplate Height:   | Center to Top:           | Center to Bottom: |
|                    |                     |                          |                   |

#### No. of Bulbs: Light Type: 18 Candelabra Max Bulb Wattage: Socket: 60 Candelabra Rated Life Hours: Ballast: Photocell Included: Lamps Included: Dimmable: No No Lamp Included: Initial Lumens: Delivered Lumens: Color Temp.: CRI: