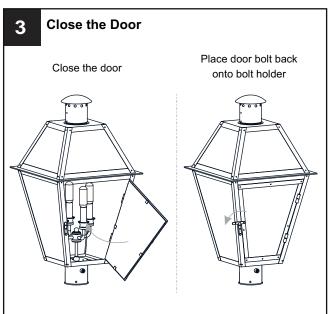

eaker box or the main fuse box.
- RISK OF FIRE Use bulbs specified by the markings and/or labels on the fixture.

#### **CAUTION**

- For your safety, read instructions completely before beginning installation.
- If in doubt about electrical installation, consult a licensed electrician.
- Turn off electricity to fixture before replacing the bulb(s).

#### **TOOLS REQUIRED**

















## **CARE AND MAINTENANCE**

Wipe clean using soft, dry cloth or static duster. Always avoid using harsh chemicals and abrasives to clean fixture as they may damage the finish.

If you need further assistance call Quoizel Customer Care at 1-800-645-3184 (9:00am - 5:00pm EST), or visit us on-line at www.quoizel.com.

### **PACKAGE CONTENTS**



### **MOUNTING HARDWARE**







Wire Connector вв х 3















Your installation is now complete! Restore electricity and save this sheet for future reference.