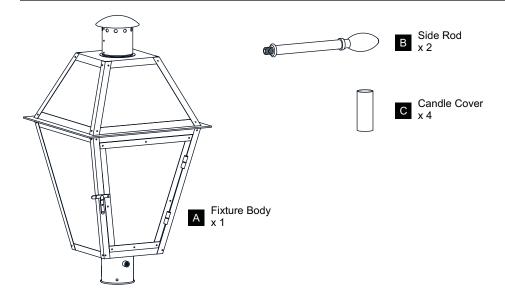

beginning installation, turn off electricity at the circuit breaker box or the main fuse box.
- RISK OF FIRE Use bulbs specified by the markings and/or labels on the fixture.

#### **CAUTION**

- For your safety, read instructions completely before beginning installation.
- If in doubt about electrical installation, consult a licensed electrician.
- Turn off electricity to fixture before replacing the bulb(s).

#### **TOOLS REQUIRED**

















## **CARE AND MAINTENANCE**

Wipe clean using soft, dry cloth or static duster. Always avoid using harsh chemicals and abrasives to clean fixture as they may damage the finish.

If you need further assistance call Quoizel Customer Care at 1-800-645-3184 (9:00am - 5:00pm EST), or visit us on-line at www.quoizel.com.

### **PACKAGE CONTENTS**



### **MOUNTING HARDWARE**







Wire Connector вв х 3















Your installation is now complete! Restore electricity and save this sheet for future reference.