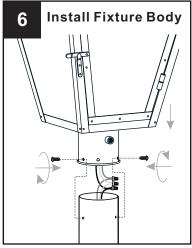

### **MOUNTING HARDWARE**

Wire Connector вв х 3

Your installation is now complete! Restore electricity and save this sheet for future reference.