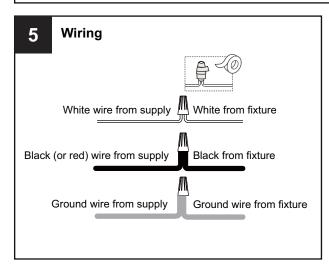

### **MOUNTING HARDWARE**

Wire Connector вв х 3

Your installation is now complete! Restore electricity and save this sheet for future reference.