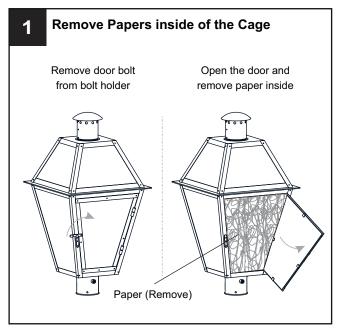

t breaker box or the main fuse box.
- RISK OF FIRE Use bulbs specified by the markings and/or labels on the fixture.

#### **CAUTION**

- For your safety, read instructions completely before beginning installation.
- If in doubt about electrical installation, consult a licensed electrician.
- Turn off electricity to fixture before replacing the bulb(s).

#### **TOOLS REQUIRED**

















## **CARE AND MAINTENANCE**

Wipe clean using soft, dry cloth or static duster. Always avoid using harsh chemicals and abrasives to clean fixture as they may damage the finish.

If you need further assistance call Quoizel Customer Care at 1-800-645-3184 (9:00am - 5:00pm EST), or visit us on-line at www.quoizel.com.

### **PACKAGE CONTENTS**



### **MOUNTING HARDWARE**







Wire Connector вв х 3















Your installation is now complete! Restore electricity and save this sheet for future reference.