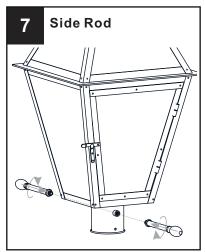

### **MOUNTING HARDWARE**

Wire Connector вв х 3

Your installation is now complete! Restore electricity and save this sheet for future reference.