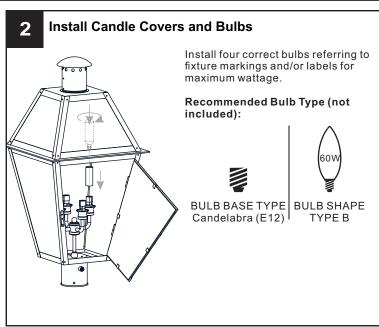

# **SAFETY INFORMATION**

Released Date: 2024-09-13

Please read and understand this entire manual before attempting to assemble, install or operate the product. WARNING

- RISK OF ELECTRIC SHOCK Before beginning installation, turn off electricity at the circuit breaker box or the main fuse box.
- RISK OF FIRE Use bulbs specified by the markings and/or labels on the fixture.

#### **CAUTION**

- For your safety, read instructions completely before beginning installation.
- If in doubt about electrical installation, consult a licensed electrician.
- Turn off electricity to fixture before replacing the bulb(s).