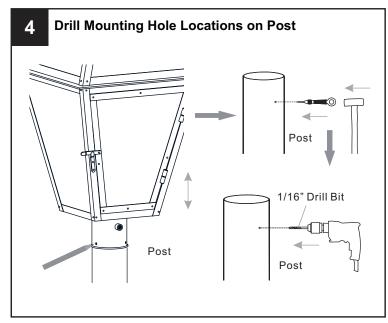

#### **TOOLS REQUIRED**

### **MOUNTING HARDWARE**

Wire Connector вв х 3

Your installation is now complete! Restore electricity and save this sheet for future reference.