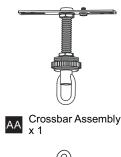

stallation, turn off electricity at the circuit breaker box or the main fuse box.
- RISK OF FIRE Use bulbs specified by the markings and/or labels on the fixture.

#### CAUTION

- For your safety, read instructions completely before beginning installation.
- If in doubt about electrical installation, consult a licensed electrician.
- Turn off electricity to fixture before replacing the bulb(s).

#### **TOOLS REQUIRED**













#### **CARE AND MAINTENANCE**

Wipe clean using soft, dry cloth or static duster. Always avoid using harsh chemicals and abrasives to clean fixture as they may damage

If you need further assistance call Quoizel Customer Care at 1-800-645-3184 (9:00am - 5:00pm EST), or visit us on-line at www.quoizel.com.

### **PACKAGE CONTENTS**



#### **MOUNTING HARDWARE**













Ceiling Canopy







Fixture Chain x 1



















Your installation is now complete! Restore electricity and save this sheet for future reference.