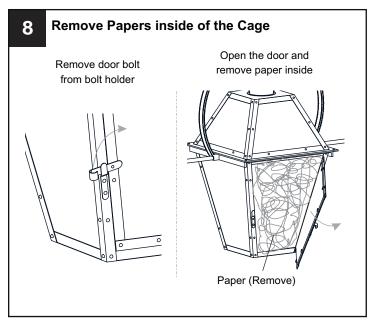

e main fuse box.
- RISK OF FIRE Use bulbs specified by the markings and/or labels on the fixture.

#### CAUTION

- For your safety, read instructions completely before beginning installation.
- If in doubt about electrical installation, consult a licensed electrician.
- Turn off electricity to fixture before replacing the bulb(s).

#### **TOOLS REQUIRED**













#### **CARE AND MAINTENANCE**

Wipe clean using soft, dry cloth or static duster. Always avoid using harsh chemicals and abrasives to clean fixture as they may damage

If you need further assistance call Quoizel Customer Care at 1-800-645-3184 (9:00am - 5:00pm EST), or visit us on-line at www.quoizel.com.

### **PACKAGE CONTENTS**



#### **MOUNTING HARDWARE**













Ceiling Canopy







Fixture Chain x 1



















Your installation is now complete! Restore electricity and save this sheet for future reference.