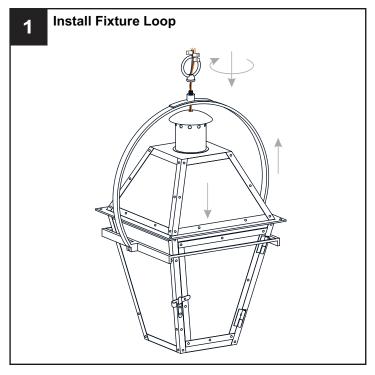

### **PACKAGE CONTENTS**

#### **MOUNTING HARDWARE**

Ceiling Canopy

Fixture Chain x 1

Your installation is now complete! Restore electricity and save this sheet for future reference.