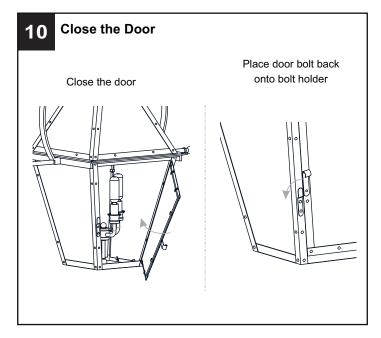

#### **MOUNTING HARDWARE**

Ceiling Canopy

Fixture Chain x 1

Your installation is now complete! Restore electricity and save this sheet for future reference.