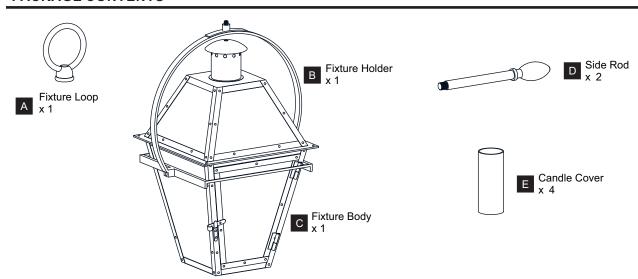

TRIC SHOCK Before beginning installation, turn off electricity at the circuit breaker box or the main fuse box.
- RISK OF FIRE Use bulbs specified by the markings and/or labels on the fixture.

#### CAUTION

- For your safety, read instructions completely before beginning installation.
- If in doubt about electrical installation, consult a licensed electrician.
- Turn off electricity to fixture before replacing the bulb(s).

#### **TOOLS REQUIRED**













#### **CARE AND MAINTENANCE**

Wipe clean using soft, dry cloth or static duster. Always avoid using harsh chemicals and abrasives to clean fixture as they may damage

If you need further assistance call Quoizel Customer Care at 1-800-645-3184 (9:00am - 5:00pm EST), or visit us on-line at www.quoizel.com.

### **PACKAGE CONTENTS**



#### **MOUNTING HARDWARE**













Ceiling Canopy







Fixture Chain x 1



















Your installation is now complete! Restore electricity and save this sheet for future reference.