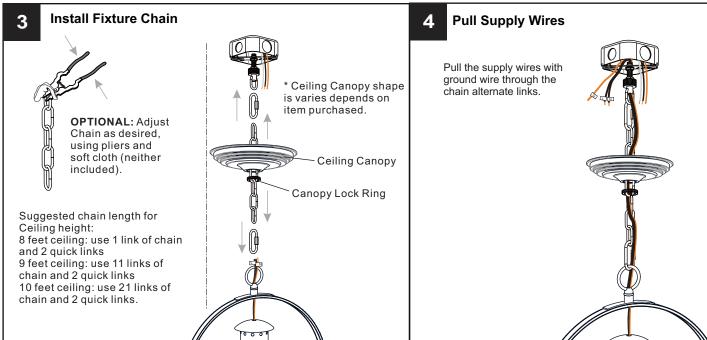

#### **MOUNTING HARDWARE**

Ceiling Canopy

Fixture Chain x 1

Your installation is now complete! Restore electricity and save this sheet for future reference.