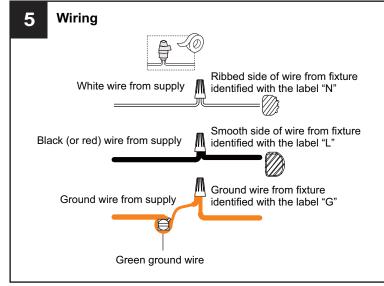

## **SAFETY INFORMATION**

Released Date: 2024-08-15

Please read and understand this entire manual before attempting to assemble, install or operate the product. WARNING

- RISK OF ELECTRIC SHOCK Before beginning installation, turn off electricity at the circuit breaker box or the main fuse box.
- RISK OF FIRE Use bulbs specified by the markings and/or labels on the fixture.

#### CAUTION

- For your safety, read instructions completely before beginning installation.
- If in doubt about electrical installation, consult a licensed electrician.
- Turn off electricity to fixture before replacing the bulb(s).