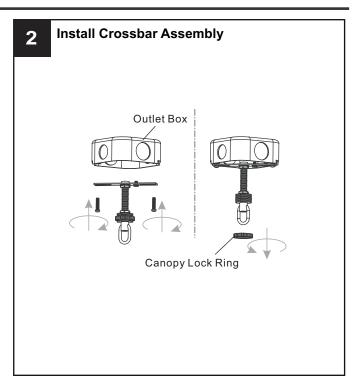

#### **MOUNTING HARDWARE**

Ceiling Canopy

Fixture Chain x 1

Your installation is now complete! Restore electricity and save this sheet for future reference.