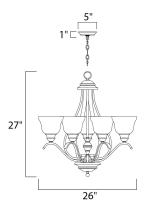

### **MEASUREMENTS**

DIMENSION : 26." W x 27." H MAX OAH : 63." OAH

CANOPY : 5." W x 1." H x 5." L

HANGING WEIGHT : 16.65 lb