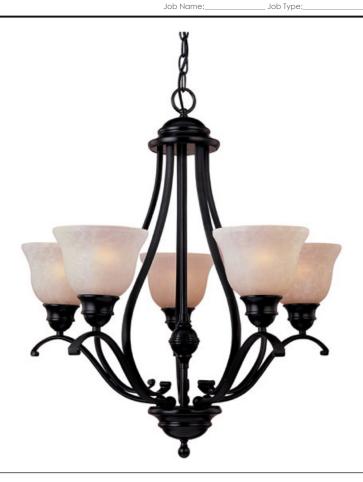

### PRODUCT DESCRIPTION

Linda EE is a beautiful transitional energy saving collection with long flowing arms. The warm Wilshire glass perfectly complements the Oil Rubbed Bronze finish. Fixtures include energy efficient, long lasting and low maintenance compact fluorescent bulbs, with select fixtures being Energy Star certified.

### **FINISHES OPTION**

Oil Rubbed Bronze OI

# **GLASS**

Wilshire WS