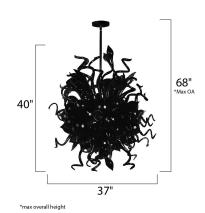

# MEASUREMENTS

DIMENSION : 37." W x 53." H
MAX OAH : 82." OAH
HANGING WEIGHT : 56. lb