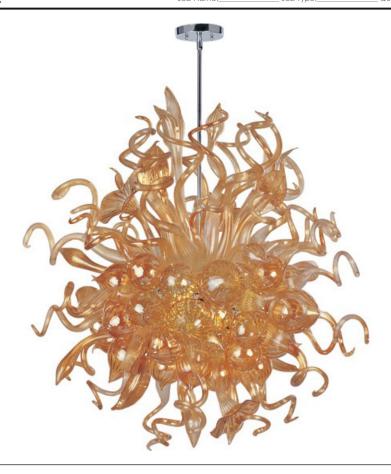

## PRODUCT DESCRIPTION

A bouquet of hand-formed flowers and buds of glass artfully light the room in the Mimi LED collection. Each glass sculpture is available in four color options of Cognac, Fume, Sunrise, and Root Beer. Polished Chrome hardware is used to reflect the beauty of this colorful lighting. Light is created by means of a long-life and energy-efficient LED light source.

# GLASS

Cognac CO

#### **FINISHES OPTION**

Polished Chrome PC