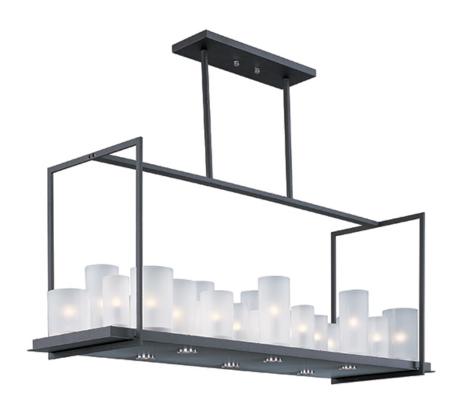

### **PRODUCT DESCRIPTION**

Urban Nights is a chic collection In perfect sync with on-trend transitional styles. Each fixture fuses modern geometric forms with frosted glass cylinders, illuminated by Xenon bulbs to create a two-way light source. Underneath the frame, LED downlights provided the second source of light. Urban Nights is available in a linear or circular black metal base with luminous cylinders set at various heights for visual movement.