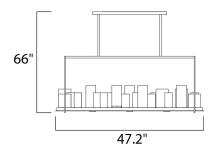

## **MEASUREMENTS**

DIMENSION MAX OAH HANGING WEIGHT

: 47.2" L x 12.2" W x 66." H