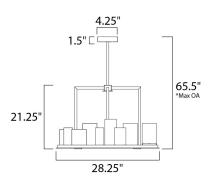

\*max overall height

## **MEASUREMENTS**

DIMENSION : 28.25" L x 28.25" W x 21.25" H

MAX OAH : 68." OAH x 26." OAH CANOPY : 4.25" W x 1.5" H x 4.25" L

HANGING WEIGHT : 44. lb