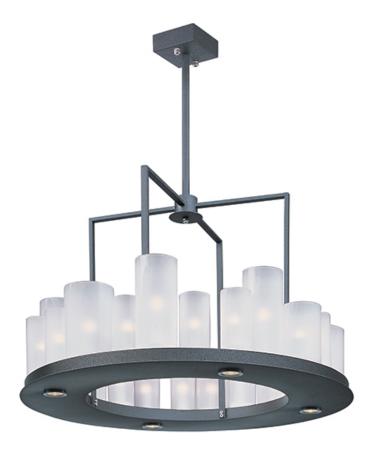

## PRODUCT DESCRIPTION

Urban Nights is a chic collection In perfect sync with on-trend transitional styles. Each fixture fuses modern geometric forms with frosted glass cylinders, illuminated by Xenon bulbs to create a two-way light source. Underneath the frame, LED downlights provided the second source of light. Urban Nights is available in a linear or circular black metal base with luminous cylinders set at various heights for visual movement.

#### **FINISHES OPTION**

Textured Black TXB

# GLASS

Frosted FT

## MATERIAL

Steel