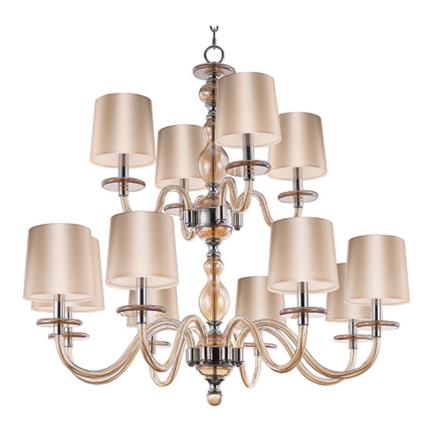

## PRODUCT DESCRIPTION

This collection features an updated approach to a classic design. An all blown glass body with Polished Nickel accents creates a light and airy feel. You have a choice of Clear, Frost or Cognac glass with coordinated shades, which are included.

## **GLASS**

Cognac CG

#### **FINISHES OPTION**

Polished Nickel PN