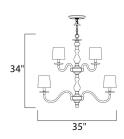

## **MEASUREMENTS**

DIMENSION : 35." L x 35." W x 34." H

HANGING WEIGHT : 24.2 lb