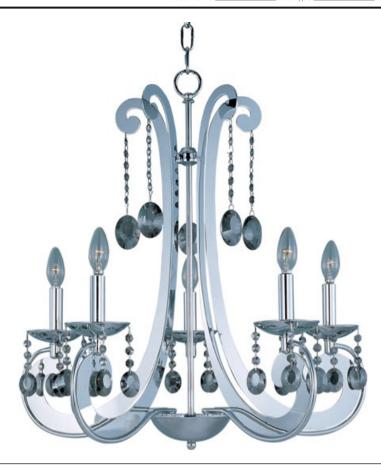

## PRODUCT DESCRIPTION

As gale force winds cut through the land the Cyclone collection's metal frame is cut by laser and finished in a mirror like Polished Chrome. Beveled smoke crystal reflects in the finish while adding elegance to this contemporary design.

## **MEASUREMENTS**

DIMENSION : 27." W x 27." H HANGING WEIGHT : 19.14 lb

#### LAMPING

INPUT VOLTAGE : 120V

LUMENS : 3,360 Rated (0 Del.)

BULB : 5 x 60W (NOT INCLUDED), 300W Total

DIMMABLE : Dimmable COLOR\_TEMP : 2700K

#### **FINISHES OPTION**

Polished Chrome PC

## MATERIAL

Metal