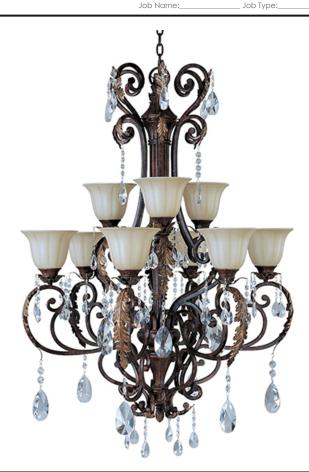

## PRODUCT DESCRIPTION

Graceful sweeping arms complimented by acanthus leaves which can be truly enhanced by the addition of optional crystal and shades. Some models feature the subtle warmth of our Café glass and are all brought to life with our new Auburn Florentine finish.

#### **FINISHES OPTION**

Auburn Florentine AF

# **GLASS**

Cafe CF