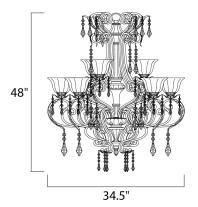

## **MEASUREMENTS**

DIMENSION : 34.5" W x 48." H

CANOPY : 6.19" W x 1.38" H x 6.19" L

HANGING WEIGHT : 46.2 lb