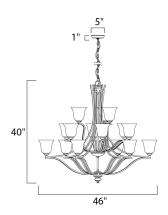

# PRODUCT DESCRIPTION

The classic design of the Madera collection is a perfect marriage of style and value. The square metal tube frame available in either Oil-Rubbed Bronze with Wilshire glass or Satin Silver with Ice glass affords the luxury of options for any style of home.



# **MEASUREMENTS**

DIMENSION : 46." W x 40." H HANGING WEIGHT : 34.83268 lb

#### LAMPING

INPUT VOLTAGE : 120V

**LUMENS** : 10,080 Rated (0 Del.)

BULB : 15 x 60W (NOT INCLUDED), 900W Total

DIMMABLE : Dimmable COLOR\_TEMP : 2700K

# **FINISHES OPTION**

Satin Silver SS



# **GLASS**

Ice IC

# **RATINGS**

Dry Location Dimmable



# **ADDITIONAL**

INSTALL UP/DOWN: RATED LIFE 2500 Hours **OPERATING TEMPERATURE:** -20°C (-4°F), 40°C (104°F)

Always consult a qualified electrician before installing any lighting product.



# WESTERN DISTRIBUTION CENTER (HEADQUARTER)

253 NORTH VINELAND AVE I CITY OF INDUSTRY, CA 91746

# **EASTERN DISTRIBUTION CENTER**

4200 SHIRLEY DR. I ATLANTA, GA 30336

P. 626.956.4200 | F. 626.956.4225 | maximlighting.com