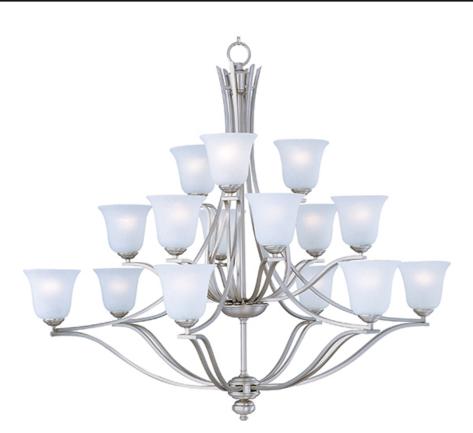

# PRODUCT DESCRIPTION

The classic design of the Madera collection is a perfect marriage of style and value. The square metal tube frame available in either Oil-Rubbed Bronze with Wilshire glass or Satin Silver with Ice glass affords the luxury of options for any style of home.

# **FINISHES OPTION**

Satin Silver SS

# **GLASS**

Ice IC